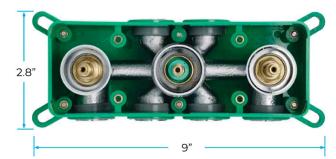

Ceiling Mounted

Concealed Mixer Install: Wall-Mounted

LED Shower Head Functions: Rainfall, Waterfall

Water Pressure: 0.3 MPA
Water Flow: 16L/min~28L/min
Shower Accessories Material: Brass
LED Light: Need to Connect Power

Shower Hose Length: 1.5M AC: 100-265V 50/60Hz Music: Need Bluetooth



# Kinds of color temperature adjustable Remote control color 1:Turn ON/OFF 2:Color Touch Ring 5:Mode Switch 4/8:Dynamic Speed adjusting 3/6:Color Temperature adjusting 7/9:Dynamic Brightness adjusting

# Product shown is only for installation display purpose 304 Stainless Steel



Water Pressure: 0.3-0.5MPA Shower Flow Rate: 16-28L/min



All dimensions and specifications are nominal and may vary. Use actual products for accuracy in critical situations.



# **B**athSelect

### **Shower Mixer**





# **Shower Mixer Connections**



# **Body Jet**





# **Hand Shower**



Flow Rate: 2.0 GPM / 7.6 LPM

Thread Interface Size: G 1/2 Inch

Type: Fixed Rotatable Type

Installation Type: Wall Mounted

Material: Brass

Feature: Can rotate 360 degrees

Flow Rate: 1.5 GPM / 5.7 LPM (each Bodyspray)