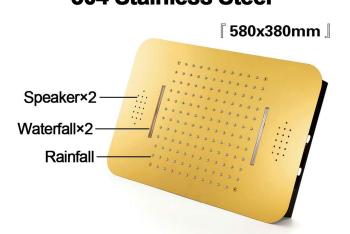

### **Shower Head**

Shower Panel /Hose Material: 304 Stainless Steel Showerheads Install: Embedded Ceiling Mounted

Concealed Mixer Install: Wall-Mounted

LED Shower Head Functions: Rainfall, Waterfall

Water Pressure: 0.3 MPA
Water Flow: 16L/min~28L/min
Shower Accessories Material: Brass
LED Light: Need to Connect Power

# Product shown is only for installation display purpose 304 Stainless Steel

Water Pressure: 0.3-0.5MPA Shower Flow Rate: 16-28L/min

All dimensions and specifications are nominal and may vary. Use actual products for accuracy in critical situations.