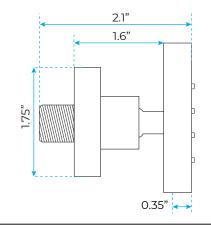

ted

LED Shower Head Functions: Rainfall, Waterfall

Water Pressure: 0.3 MPA
Water Flow: 16L/min~28L/min
Shower Accessories Material: Brass
LED Light: Need to Connect Power

Shower Hose Length: 1.5M AC: 100-265V 50/60Hz Music: Need Bluetooth



# Kinds of color temperature adjustable Remote control color 1:Turn ON/OFF 2:Color Touch Ring 5:Mode Switch 4/8:Dynamic Speed adjusting 3/6:Color Temperature adjusting 7/9:Dynamic Brightness adjusting

# Product shown is only for installation display purpose 304 Stainless Steel



Water Pressure: 0.3-0.5MPA Shower Flow Rate: 16-28L/min



All dimensions and specifications are nominal and may vary. Use actual products for accuracy in critical situations.



# **B**athSelect

### **Shower Mixer**





# **Shower Mixer Connections**



# **Body Jet**





# **Hand Shower**



Flow Rate: 2.0 GPM / 7.6 LPM

Thread Interface Size: G 1/2 Inch

Type: Fixed Rotatable Type

Installation Type: Wall Mounted

Material: Brass

Feature: Can rotate 360 degrees

Flow Rate: 1.5 GPM / 5.7 LPM (each Bodyspray)