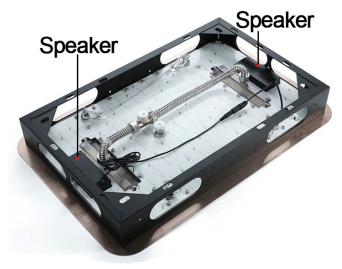

### **Shower Head**

Shower Panel /Hose Material: 304 Stainless Steel Showerheads Install: Embedded Ceiling Mounted

Concealed Mixer Install: Wall-Mounted

LED Shower Head Functions: Rainfall, Waterfall

Water Pressure: 0.3 MPA
Water Flow: 16L/min~28L/min
Shower Accessories Material: Brass
LED Light: Need to Connect Power

Shower Hose Length: 1.5M AC: 100-265V 50/60Hz Music: Need Bluetooth