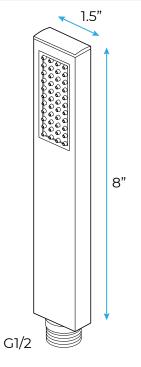

# **Hand Shower**

Flow Rate: 2.0 GPM / 7.6 LPM

Thread Interface Size: G 1/2 Inch

Type: Fixed Rotatable Type

Installation Type: Wall Mounted

Material: Brass

Feature: Can rotate 360 degrees

Flow Rate: 1.5 GPM / 5.7 LPM (each Bodyspray)