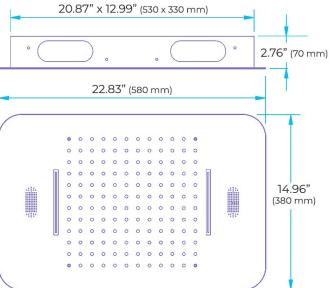

# Product shown is only for installation display purpose 304 Stainless Steel

Water Pressure: 0.3-0.5MPA Shower Flow Rate: 16-28L/min

All dimensions and specifications are nominal and may vary. Use actual products for accuracy in critical situations.