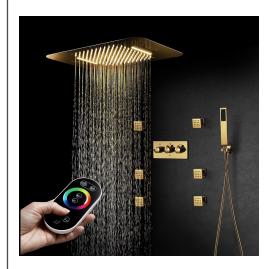

# GOLD THERMOSTATIC LED REMOTE CONTROLLED RECESSED CEILING GOLD MOUNT RAINFALL WATERFALL SHOWER SYSTEM WITH JETTED BODY SPRAYS AND HANDHELD SHOWER SPECIFICATIONS

### **Shower Head**

Shower Panel /Hose Material: 304 Stainless Steel Showerheads Install: Embedded Ceiling Mounted

Concealed Mixer Install: Wall-Mounted

LED Shower Head Functions: Rainfall, Waterfall

Water Pressure: 0.3 MPA
Water Flow: 16L/min~28L/min
Shower Accessories Material: Brass
LED Light: Need to Connect Power

Shower Hose Length: 1.5M AC: 100-265V 50/60Hz Music: Need Bluetooth

# Kinds of color temperature adjustable Remote control color 1:Turn ON/OFF 2:Color Touch Ring 5:Mode Switch 4/8:Dynamic Speed adjusting 3/6:Color Temperature adjusting 7/9:Dynamic Brightness adjusting