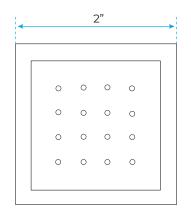

d

LED Shower Head Functions: Rainfall, Waterfall

Water Pressure: 0.3 MPA
Water Flow: 16L/min~28L/min
Shower Accessories Material: Brass
LED Light: Need to Connect Power

Shower Hose Length: 1.5M AC: 100-265V 50/60Hz Music: Need Bluetooth



# Kinds of color temperature adjustable Remote control color 1:Turn ON/OFF 2:Color Touch Ring 5:Mode Switch 4/8:Dynamic Speed adjusting 3/6:Color Temperature adjusting 7/9:Dynamic Brightness adjusting

# Product shown is only for installation display purpose 304 Stainless Steel



Water Pressure: 0.3-0.5MPA Shower Flow Rate: 16-28L/min



All dimensions and specifications are nominal and may vary. Use actual products for accuracy in critical situations.



# **B**athSelect

### **Shower Mixer**





# **Shower Mixer Connections**



# **Body Jet**





# **Hand Shower**



Flow Rate: 2.0 GPM / 7.6 LPM

Thread Interface Size: G 1/2 Inch

Type: Fixed Rotatable Type

Installation Type: Wall Mounted

Material: Brass

Feature: Can rotate 360 degrees

Flow Rate: 1.5 GPM / 5.7 LPM (each Bodyspray)