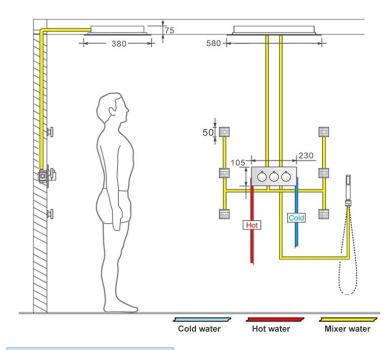

# Product shown is only for installation display purpose 304 Stainless Steel

Water Pressure: 0.3-0.5MPA Shower Flow Rate: 16-28L/min

All dimensions and specifications are nominal and may vary. Use actual products for accuracy in critical situations.