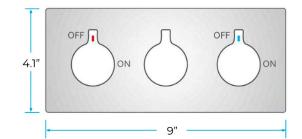

ed Ceiling Mounted

Concealed Mixer Install: Wall-Mounted

LED Shower Head Functions: Rainfall, Waterfall

Water Pressure: 0.3 MPA
Water Flow: 16L/min~28L/min
Shower Accessories Material: Brass
LED Light: Need to Connect Power

Shower Hose Length: 1.5M AC: 100-265V 50/60Hz Music: Need Bluetooth



# Kinds of color temperature adjustable Remote control color 1:Turn ON/OFF 2:Color Touch Ring 5:Mode Switch 4/8:Dynamic Speed adjusting 3/6:Color Temperature adjusting 7/9:Dynamic Brightness adjusting

# Product shown is only for installation display purpose 304 Stainless Steel



Water Pressure: 0.3-0.5MPA Shower Flow Rate: 16-28L/min



All dimensions and specifications are nominal and may vary. Use actual products for accuracy in critical situations.



# **B**athSelect

### **Shower Mixer**





# **Shower Mixer Connections**



# **Body Jet**





# **Hand Shower**



Flow Rate: 2.0 GPM / 7.6 LPM

Thread Interface Size: G 1/2 Inch

Type: Fixed Rotatable Type

Installation Type: Wall Mounted

Material: Brass

Feature: Can rotate 360 degrees

Flow Rate: 1.5 GPM / 5.7 LPM (each Bodyspray)